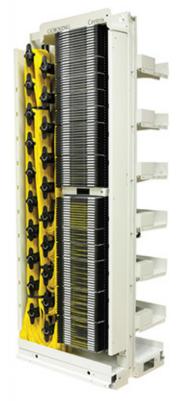

# redefine density

### **Beautifully Dense, Stunningly Scalable**

The Centrix<sup>™</sup> Platform, Corning's next-generation switch center solution, combines extreme flexibility and simplicity with the ultimate in density. With superior jumper management and an innovative fiber routing system, the Centrix Platform is a cross-functional solution that meets the requirements of multiple application spaces.

Click Here for more information

### Corning. Transforming Technology.

http://opcomm.corning.com/CentrixBuzz

©2015 Corning Optical Communications. CRR-384-AEN / March 2015

Ordering Information

CORNING

Contact KGP Logistics to learn more about Corning products KGP Logistics at 800-755-1950