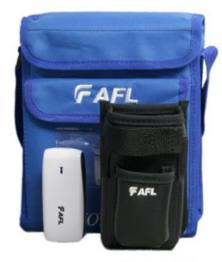

### AFL - FOCIS WiFi

AFL's <u>FOCIS WiFi</u> fiber inspection solution provides wireless connection of an inspection probe to a customer's smartphone or tablet. Users can view images, save and verify standards compliance using a free app. Three options are available.

- FOCIS WiFi VIEW enables users to view live images of a fiber end-face on a smartphone or tablet to check for cleanliness and/or damage.
- FOCIS WiFi PLUS view, save, compare and share saved end-face images via email, text or mobile cloud applications.
- FOCIS WiFi PRO automatically analyzes connector integrity and saves, recalls and shares results via email, text or mobile cloud applications.

View the product demonstration here.

Product Information

Ordering Information

Contact KGP Logistics to learn more about AFL products **800-755-1950** or visit <u>www.kgplogistics.com</u>