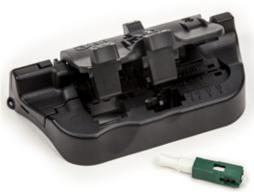

### AFL - FOCIS WiFi

AFL's <u>FOCIS WiFi</u> fiber inspection solution provides wireless connection of an inspection probe to a customer's smartphone or tablet. Users can view images, save and verify standards compliance using a free app. Three options are available.

- FOCIS WiFi VIEW enables users to view live images of a fiber end-face on a smartphone or tablet to check for cleanliness and/or damage.
- FOCIS WiFi PLUS view, save, compare and share saved end-face images via email, text or mobile cloud applications.
- FOCIS WiFi PRO automatically analyzes connector integrity and saves, recalls and shares results via email, text or mobile cloud applications.

View the product demonstration here.

Product Information

Ordering Information

Contact KGP Logistics to learn more about AFL products **800-755-1950** or visit <u>www.kgplogistics.com</u>