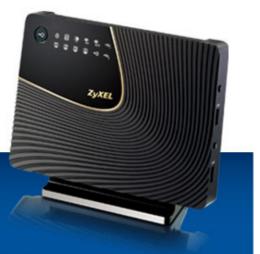

# HOT SPEEDS. Cool prices.

The Latest in 802.11ac Wi-Fi Performance Optimized for Home Network Service and IPTV

# EMG2926 AC1750 Dual-Band Wireless Gigabit Ethernet Gateway

- 802.11ac wireless technology with up to 1750 Mbps for exceptional speed
- True dual networks to deliver fast, optimized HD media to mobile devices and desktops
- Remote provisioning and management through TR-069 for reduced deployment complexity and expenses
- Dedicated smart Quality of Service (QoS) for seamless video streaming, VoIP and online gaming
- » Contact KGP Logistics at 800-755-1950 or visit www.kgplogistics.com

www.zyxel.com/us

Ordering Information

© 2015 KGP Logistics LLC. All rights reserved. The name KGP Logistics, the logo and all other KGP marks are trademarks of KGP Logistics LLC. All other marks are property of their respective owners. KGP Logistics | 3305 Hwy 60 West | Faribault, MN | 55021